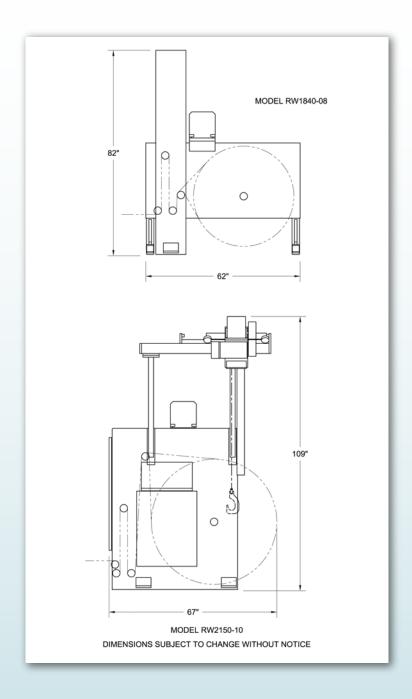

#### **SPECIFICATIONS**

- Web Width: Up to 27 inch (685 mm)
- Roll Diameter: Up to 50 inch (1270 mm)
- Running Speed: Up to 1000 FPM (304 MPM)
- Materials: Paper, Label, Tag, and Many Other Specialty Materials