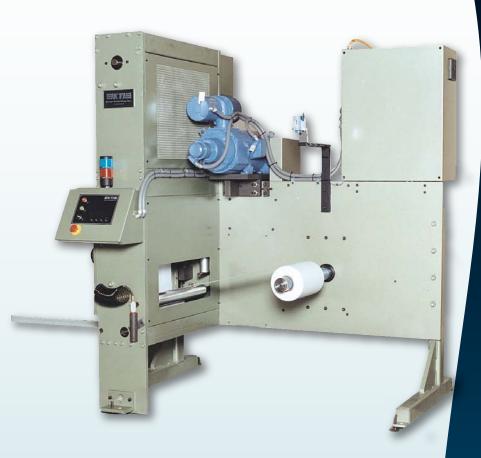

## **OVERVIEW**

Provides a Combination of High Performance and Robust Construction

**Available in Cantilever and Shafted Designs** 

**Enhanced Fault Detection and Messaging** 

**Designed for the Global Market** 

# **RW SERIES**Single Position Rewinds

#### STANDARD FEATURES

- Safety Conscious Designs
- Automatic Process Stop for Web Breaks
- Automatic Process Stop at Pre-Determined Roll Diameter
- Bi-Directional Capability
- Integrated Hoist Shafted Design
- Programmable Logic Control System (PLC)

#### **SPECIFICATIONS**

- Web Width: Up to 27 inch (685 mm)
- Roll Diameter: Up to 50 inch (1270 mm)
- Running Speed: Up to 1000 FPM (304 MPM)
- Materials: Paper, Label, Tag, and Many Other Specialty Materials