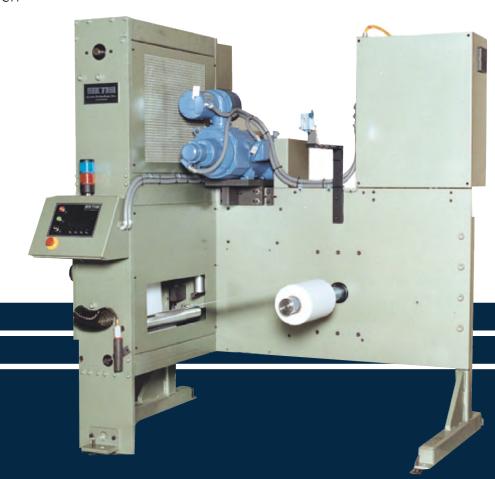

### **Overview**

This single position rewind offers a safety conscious design and provides a combination of high performance and robust construction. Available in cantilever and shafted designs, this cost-effective machine is easily integrated into any press production.

### **Standard Features**

- Safety conscious designs
- Automatic process stop for web breaks
- Automatic process stop at pre-determined roll diameter
- Bi-directional capability
- Integrated hoist on shafted design
- •PLC controls with touch screen

## **Specifications**

Web Width • Up to 27 inch (685 mm)

**Roll Diameter •** Up to 50 Inch (1270 mm)

Roll Weight • Up to 1800 lbs (816 kg)

**Speed** • Up to 1000 FPM (304 mpm)

Core Size • 3 Inch